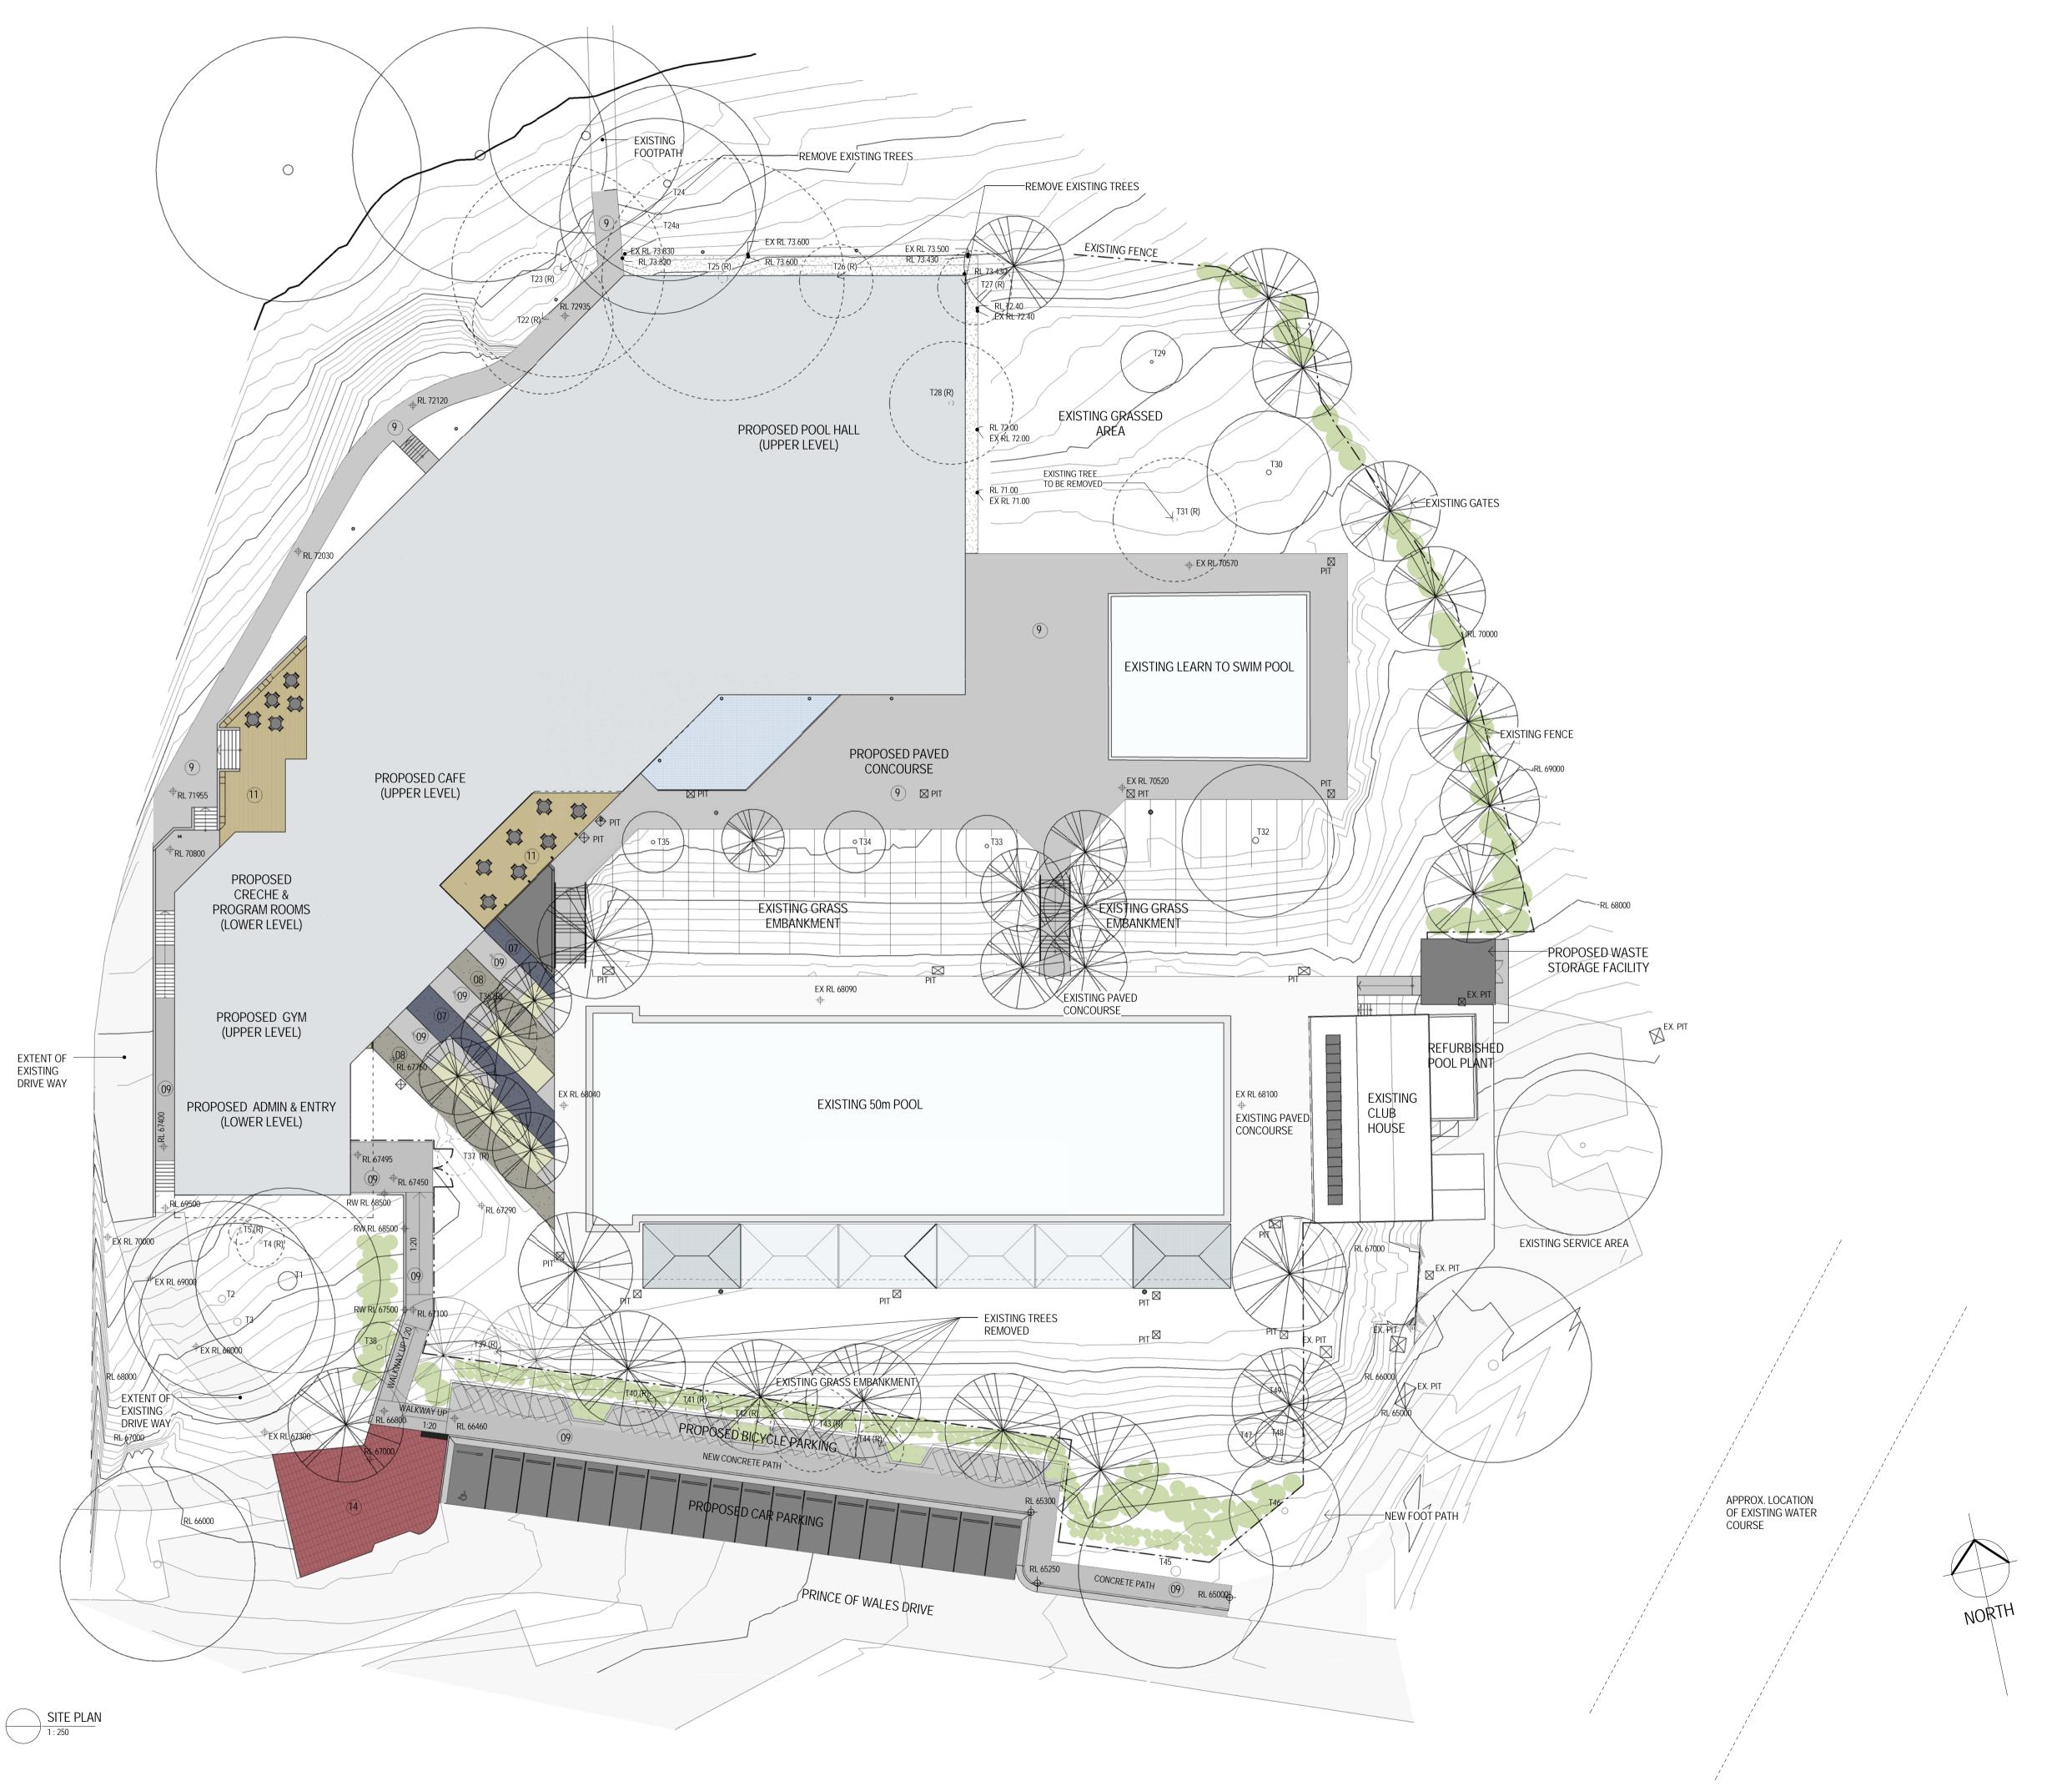

POLYCARBONATE INFILL - COLOUR 1

POLYCARBONATE INFILL - COLOUR 2

03 **CLEAR GLAZING** 

PAINTED STEEL

05 FC CLADDING

PREFINISHED PROFILED

METAL ROOF SHEETING

COLOURED CONCRETE PAVEMENT - COLOUR 1

COLOURED CONCRETE PAVEMENT - COLOUR 2

CONCRETE PAVEMENT

10 LANDSCAPING / PLANTING

11 TIMBER DECKING

CONCRETE BLOCKWORK

13 POWDERCOATED ALUMINIUM

LOUVRES

14) **UNIT PAVING** 

EXISTING TREE TO BE RETAINED

 $\frac{1}{2}$  EXISTING TREE TO BE REMOVED

**NEW CAR PARK** 

EXISTING STORMWATER PITS

STORMWATER PITS

**EXISTING** 

FFL FINISHED FLOOR LEVEL
LP LIGHT POLE
RL REDUCED LEVEL
SHR OUTDOOR SHOWER
TOW TOP OF WALL

© SUTERS ARCHITECTS PTY LTD ABN 83 129 614 713 www.sutersarchitects.com.au

WEST PYMBLE INDOOR POOL FACILITY

KU-RING-GAI BICENTENNIAL PARK, WEST PYMBLE

KU-RING-GAI MUNICIPAL COUNCIL

Drawing
SITE PLAN

| Scale        | Date                  |  |
|--------------|-----------------------|--|
| 1 : 250 @ A1 | 2/03/2011 12:43:03 PM |  |